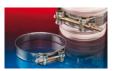

07:2008

# • -15°C to 60°C

- Design
- PVC inner layer
- PVC outer layer

Temperature Range

- Slightly corrugated construction cover
- Rigid PVC spiral
- · smooth interior

#### Delivery variants

• transparent inner tube, transparent exterior wall, dark grey spiral

| I.D.      | Outer Ø | Pitch | Vacuum | Operating pressure | Bending radius | Weight | Production<br>lenghts | Order No.     |
|-----------|---------|-------|--------|--------------------|----------------|--------|-----------------------|---------------|
| inch/mm   | mm      | mm    | bar    | bar                | mm             | kg/m   | m                     |               |
| 1,25 / 32 | 39,00   | 8,00  | 0,700  | 6,000              | 128,00         | 0,38   | 50                    | 7844-0032-005 |

#### Accessories



CLAMP 211